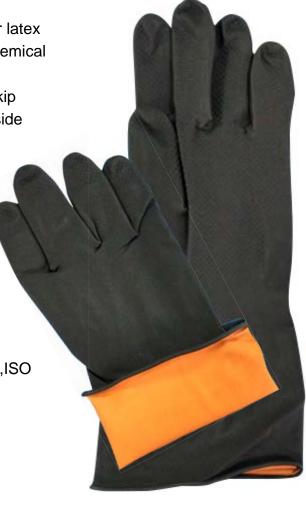

## **Specification**

Made of Natural Rubber latex

Feature: Waterproof, chemical resistance and durable

• Type: Nonlined & anti skip

 Color: outside black, inside orange

 Application: Widely used in light/heavy industries, agriculture, construction, engineering, road repairing,etc.

• Palm: Textured

 Material: high contain of natural latex rubber

Certificate: EN388,SGS,ISO

## Industrial protective glove

- Anti-grip
- High resistance to water based chemicals
- A tough general purpose industrial glove
- Comfortable and sensitive natural rubber latex glove, yet withstands rough treatment
- Beaded cuff for tear resistance and easy pull on
- Longer gauntlet style cuff for extra protection
- Ideal for use where heavy duty chemical protection is essential