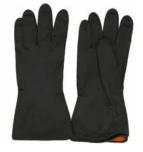

## **Specification**

Made of Natural Rubber latex

Feature: Waterproof, chemical resistance and durable

• Type: Nonlined & anti skip

 Color: outside black, inside orange

 Application: Widely used in light/heavy industries, agriculture, construction, engineering, road repairing,etc.

• Palm: Textured

 Material: high contain of natural latex rubber

Certificate: EN388,SGS,ISO

## Industrial protective glove

- Anti-grip
- High resistance to water based chemicals
- A tough general purpose industrial glove
- Comfortable and sensitive natural rubber latex glove, yet withstands rough treatment
- Beaded cuff for tear resistance and easy pull on
- Longer gauntlet style cuff for extra protection
- Ideal for use where heavy duty chemical protection is essential