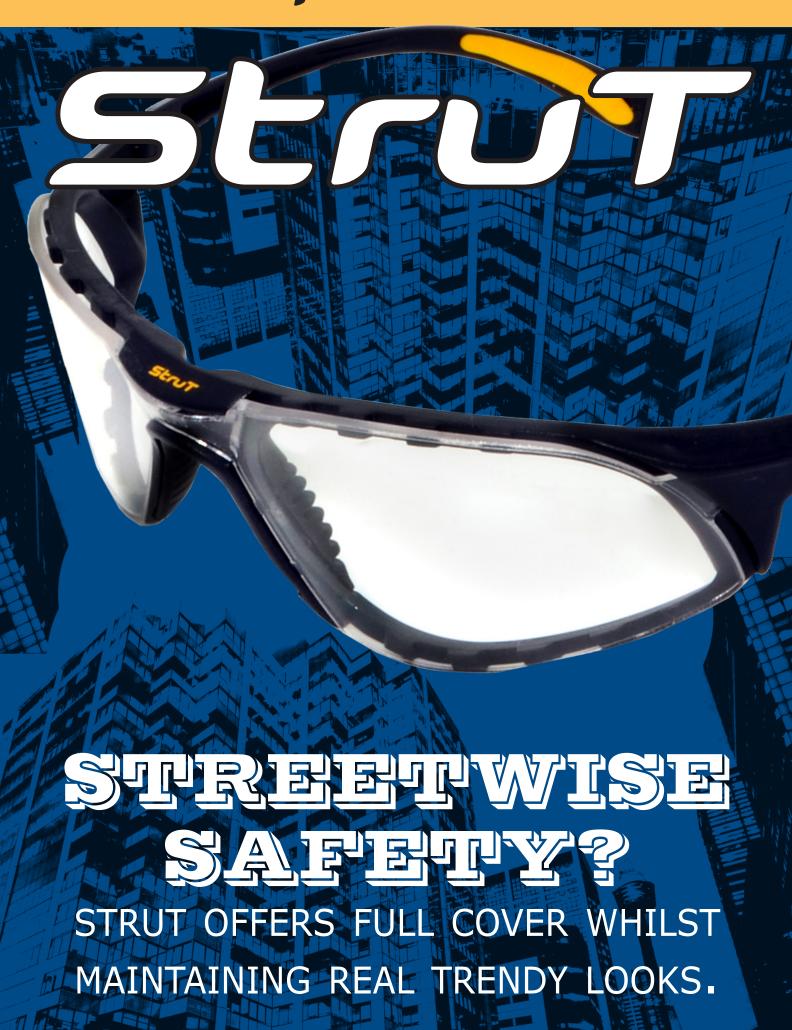

StruT offers safety & comfort along with cool aggressive styling.

StruT is Cool. StruT is Streetwise. StruT Offers Full Cover Whilst Maintaining Real Trendy Looks.

When you walk the walk, You talk the talk. At CanaSafe, we tell you how it is, straight up, first time. No grey area's, no misunderstandings. same with StruT. Big attitude. Big on ability. If streetwise is what you see, then StruT is what you need to have.