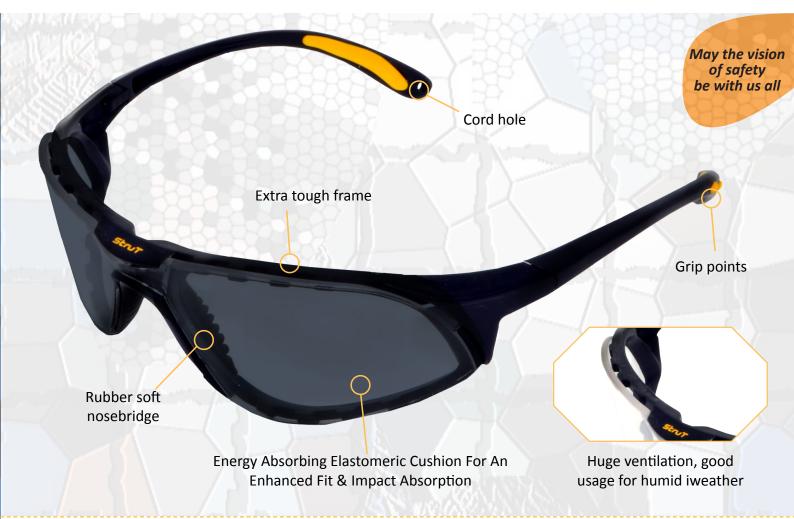

When purchasing an eyewear, a primary consideration should be style.

Think about it. We all want to look good, even at the workplace. Globally, professionals agree that one of the biggest problems with the implementation of a safety eyewear program is getting users to wear the eyewear. So conversely, If looking good gets the workforce to wear safety eyewear, then here lies one solution for the wearer problem.