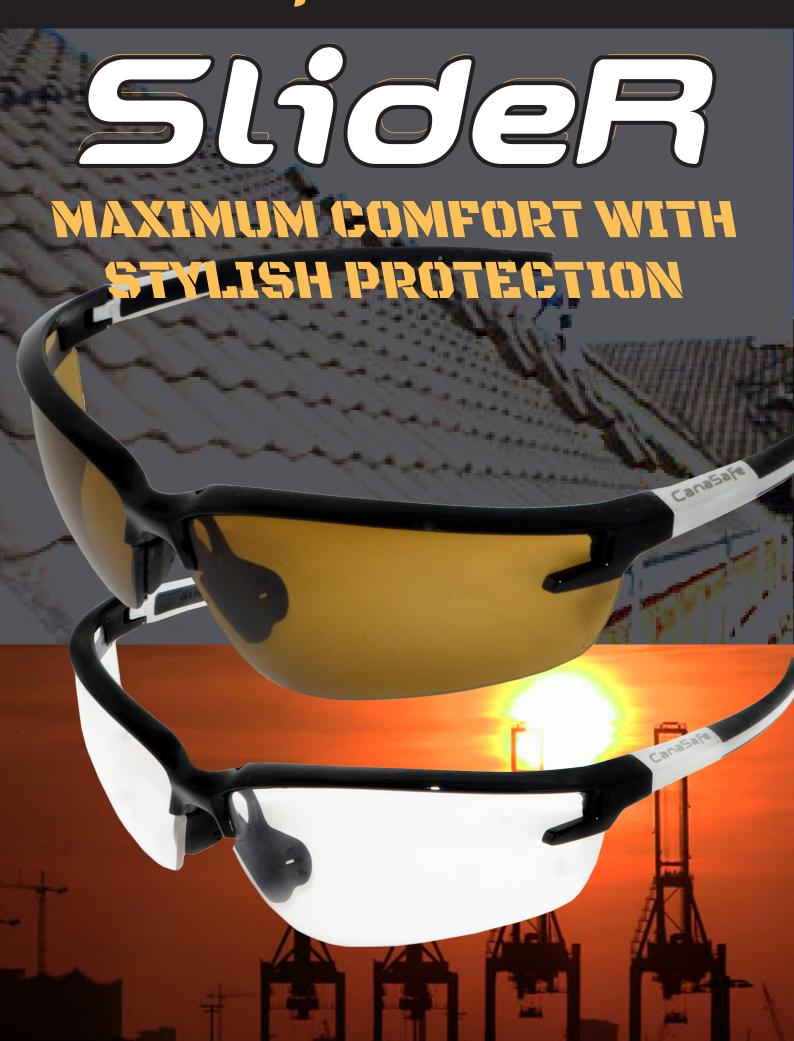

CanaSafe Designer Safety Eyewear is made to the most exacting safety standards & boasts a sleek look wrapped in a stylish frame. SlideR, is packed with lots of features that can accomodate both worlds, safety and style. With the temples, made for sturdy industry, it is sculpted to fit in style. The frames are highly polished and well fabricated to adopt on any industry you work at.