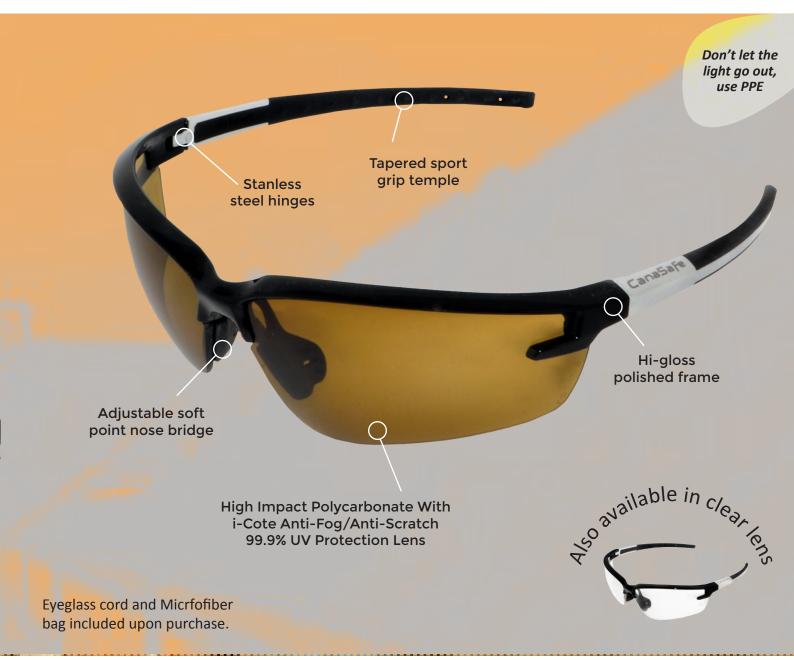

CanaSafe Designer Safety Eyewear is made to the most exacting safety standards & boasts a sleek look wrapped in a stylish frame. SlideR, is packed with lots of features that can accomodate both worlds, safety and style. With the temples, made for sturdy industry, it is sculpted to fit in style. The frames are highly polished and well fabricated to adopt on any industry you work at.