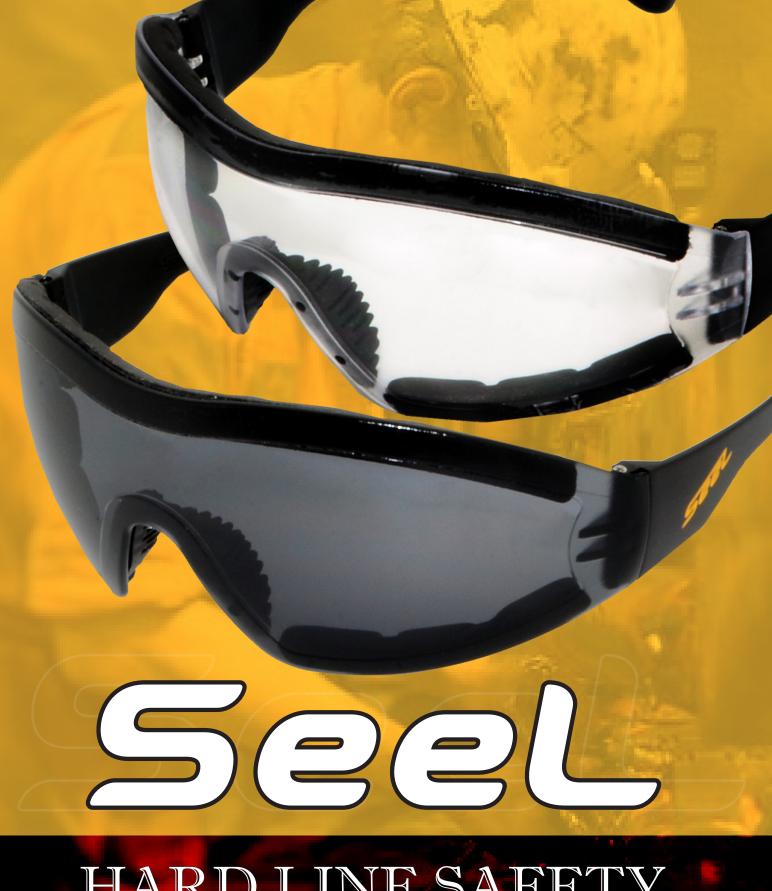

## HARD LINE SAFETY. SOFT TOUCH COMFORT.

SEAL YOUR LIFE WITH SAFETY

High Impact Polycarbonate With i-Cote Anti-Fog/Anti-Scratch 99.9% UV Protection Lens

Sleek sculpted lens blends to facial contour

> Flexible Nose Bridge Molds And Fits Virtually All Faces

Energy Absorbing Elastomeric Seal For Enhanced Fit & Impact Absorption

## HARD LINE SAFETY. SOFT TOUCH COMFORT

SeeL is a great economical choice for frameless safety evewear. It provides an excellent face hugging seal to keep out dirt and grit in real extreme environments. Coupled with a complimentary eyeglass cord & i-Cote-coating technology, SeeL makes for THE LOGICAL CHOICE when selecting safety evewear. SeeL evewear offers functionality, wearability & maximum comfort to satisfy the most demanding evewear customer.