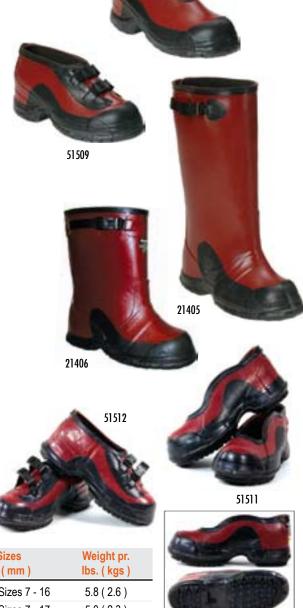

## **DEEP HEEL OVERSHOES - 100% TESTED TO 20KV**

**ASTM Dielectric Footwear** provides extra safety when climbing ladders and poles where the deep heel cavity can lock onto the rungs. These boots and overshoes are 100% waterproof and made from premium grade ozone resistant rubber. The construction is hand-layered in full-cut patterns to fit over work boots. The fabric lining makes them easy to get on and off. The sole has a durable construction with a non-skid bar tread outsole.

All of Salisbury's ASTM Dielectric Footwear conforms with ASTM F1117 and all are 100% **TESTED** to the electrical hazard requirements of ASTM F1116 at 20,000 volts.

ASTM Dielectric Footwear comes in four styles all with pole-climbing reinforcement patch. The Overshoe is available without buckles or with two buckles. The **Overboot** with adjustable side strap features a 14" height or a 17" height. The attached buckle and hardware is nonmetallic.

NEW Improved Overshoes-Salisbury now offers improved 51511 non-buckle overshoe and 51512 2buckle overshoe. The improved overshoes include a bob sole with aggressive tread for better traction. The deep heel and improved arch are specially designed for climbing ladders comfortably. The wider opening allows for easier on/off.

**BOB SOLE** 

| Cat. No. | Description                    | Sizes<br>in. ( mm ) | Weight pr.<br>lbs. ( kgs ) |
|----------|--------------------------------|---------------------|----------------------------|
| 21405    | 17", 1 Buckle Overboot         | Whole Sizes 7 - 16  | 5.8 ( 2.6 )                |
| 21406    | 14" 1 Buckle Overboot          | Whole Sizes 7 - 17  | 5.0 ( 2.3 )                |
| 51508    | Non-Buckle Overshoe            | Whole Sizes 7 - 17  | 3.3 ( 1.5 )                |
| 51509    | 2 Buckle Overshoe              | Whole Sizes 7 - 17  | 4.4 (2)                    |
|          |                                |                     |                            |
| 51511    | Bob Sole - Non-Buckle Overshoe | Whole Sizes 7 - 16  | 3.3 ( 1.5 )                |
| 51512    | Bob Sole - 2 Buckle Overshoe   | Whole Sizes 7 - 16  | 4.4 (2)                    |