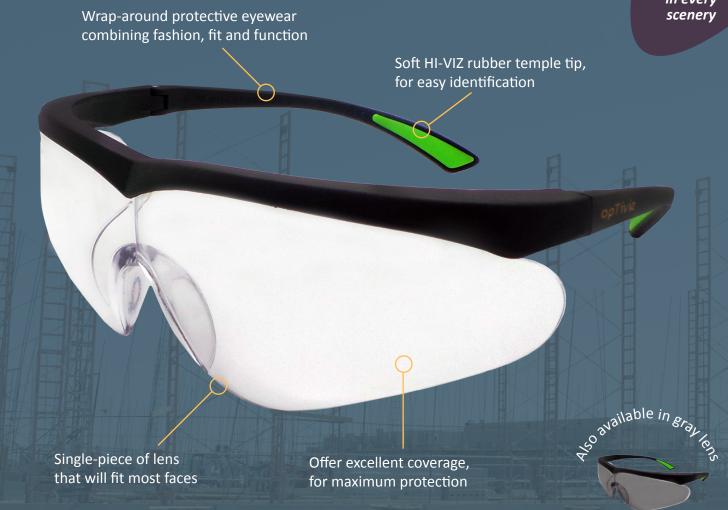

## YOUR LATEST HIGH-VIZ BUDDY IN SAFETY ITEMS

There is safety in every scenery

Add opTiviz on your Hi-Viz safety equipments, it is a single piece lens that is easily to clean after a massive work at the field. Fits most face sizes in the globe. The 99.9 UV at the lens, protects your precious eyesight from the harmful ray of the sun. Most industries prefer such spectacle, light weight, anti-fog and have an economical prize. The fit of the brow to temple is perfectly cut for you and your buddies.