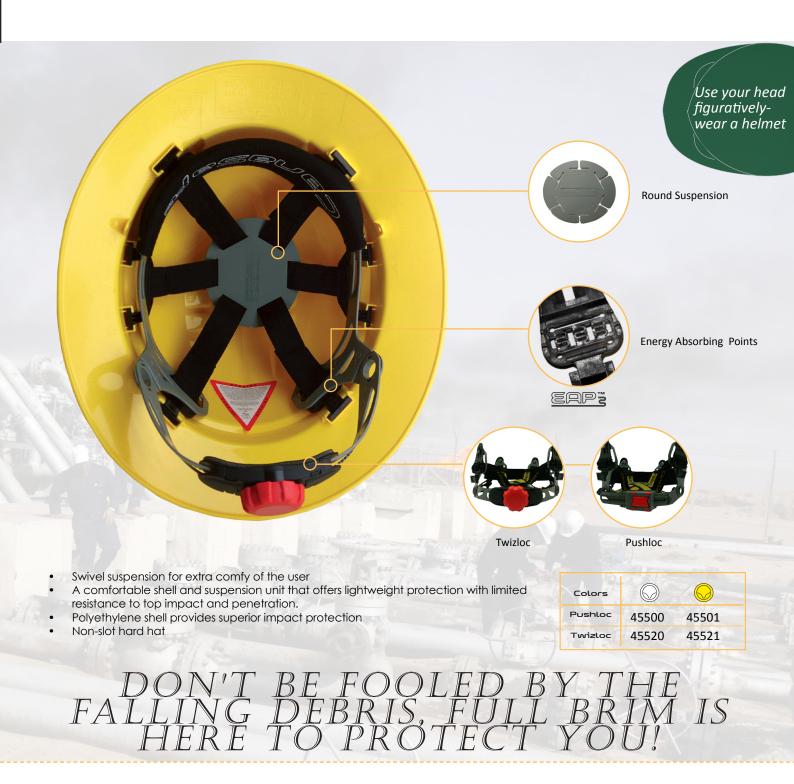

EN

...Protecting Globally, Envisioning the Future...

## SAFETY IS A FULL TIME JOB!

DON'T MAKE IT A PART TIME PRACTICE

## **INPACTOR** FULL BRIM



## **Product Ordering Information:**

| Product                 | Product Description  | Unit/Case | Case Weight (lbs/kgs) | Case Dimensions (mm/in)                     |
|-------------------------|----------------------|-----------|-----------------------|---------------------------------------------|
| iMPactoR I<br>Full brim | Pushloc (all colors) | 20        | 19.84 lbs./ 9 kgs.    | 660 x 550 x 395 mm<br>26 x 21.65 x 15.55 in |
| iMPactoR I<br>Full brim | Twizloc (all colors) | 20        | 19.84 lbs./ 9 kgs.    | 660 x 550 x 395 mm<br>26 x 21.65 x 15.55 in |



Contact us: info@canasafe.com www.canasafe.com