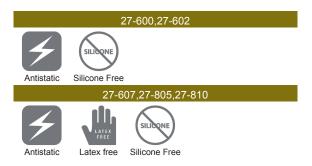

#### DESCRIPTION

- A big tough glove for a rough, tough life: three times more durable than heavyduty leather.
- Unique Ansell nitrile formulation. Offers superior resistance to sharp and abrasive materials.
- Stronger and more flexible than PVC. Also provides excellent barrier to grease and oil, and does not degrade like leather or cotton.
- Made without silicone. Guaranteed clean for metals and motor manufacture.
  Wide selection of styles, lengths and sizes. Allows you to chose the optimum combination of features for your particular application.

#### PRODUCT DETAILS

| Construction     | Cut & sewn                                                                         |
|------------------|------------------------------------------------------------------------------------|
| Liner material   | Cotton Jersey                                                                      |
| Coating material | Nitrile                                                                            |
| Finishing        | 27-600,27-607: ¾ Dipped<br>27-602,27-805,27-810: Fully coated                      |
| Cuff style       | 27-600,27-602: Knitwrist<br>27-607,27-805: Safety cuff<br>27-810: Long safety cuff |
| Colour           | Blue                                                                               |
| EN Sizes         | 27-600,27-607: 8,9,10,11<br>27-602: 8,9,10<br>27-805: 9,10,11<br>27-810: 10        |
| Length (mm)      | 27-600,27-607,27-805: 240 - 270<br>27-602: 245 - 265<br>27-810: 320                |
| Packaging        | 12 pairs in a bag; 12 bags in a carton                                             |

## EXTRA FEATURES

Ansell