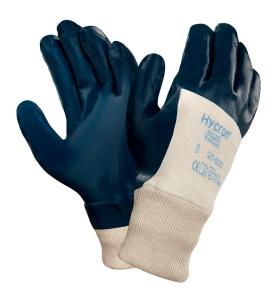

# **Hycron**®

**Mechanical Protection** 

**Oil-Repellent** 

HD Heavy

# Nitrile dipped coating on a jersey liner

#### DESCRIPTION

- A big tough glove for a rough, tough life: three times more durable than heavyduty leather.
- Unique Ansell nitrile formulation. Offers superior resistance to sharp and abrasive materials.
- Stronger and more flexible than PVC. Also provides excellent barrier to grease and oil, and does not degrade like leather or cotton.
- Made without silicone. Guaranteed clean for metals and motor manufacture.
  Wide selection of styles, lengths and sizes. Allows you to chose the optimum combination of features for your particular application.