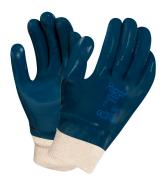

#### PRODUCT DETAILS

| Construction     | Cut & sewn                                                                         |
|------------------|------------------------------------------------------------------------------------|
| Liner material   | Cotton Jersey                                                                      |
| Coating material | Nitrile                                                                            |
| Finishing        | 27-600,27-607: ¾ Dipped<br>27-602,27-805,27-810: Fully coated                      |
| Cuff style       | 27-600,27-602: Knitwrist<br>27-607,27-805: Safety cuff<br>27-810: Long safety cuff |
| Colour           | Blue                                                                               |
| EN Sizes         | 27-600,27-607: 8,9,10,11<br>27-602: 8,9,10<br>27-805: 9,10,11<br>27-810: 10        |
| Length (mm)      | 27-600,27-607,27-805: 240 - 270<br>27-602: 245 - 265<br>27-810: 320                |
| Packaging        | 12 pairs in a bag; 12 bags in a carton                                             |