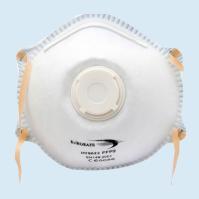

## **HY8622**

- FFP2 Valved Particulate Respirator
- Exhalation valve for extra comfort
- Low breathing resistance with highfiltration efficiency

Standard: EN149:2001+A1:2009