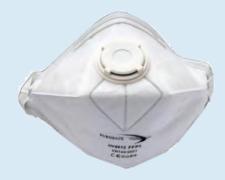

## HY8912

- FFP1 Valved Flat Fold Particulate Respirator
- Exhalation Valve for Extra Comfort
- Low breathing resistance with high filtration efficiency

Standard: EN149:2001+A1:2009