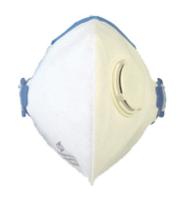

## **HY8222**

- FFP2 Valved Respirator
- Low breathing resistance
- Fold Flat
- Polypropylene(P.P) outer/inner layer provides smooth lining and comfortable feel
- Soft foam nose piece adjustable

Standard: EN149:2001+A1:2009