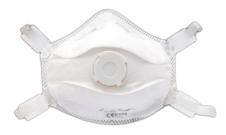

## **HY8632**

- FFP3 Valved Particulate Respirator
- Exhalation Valve for Extra Comfort
- Low breathing resistance with high filtration efficiency
- Contoured facial seal and fully adjustable head straps

Standard: EN149:2001+A1:2009