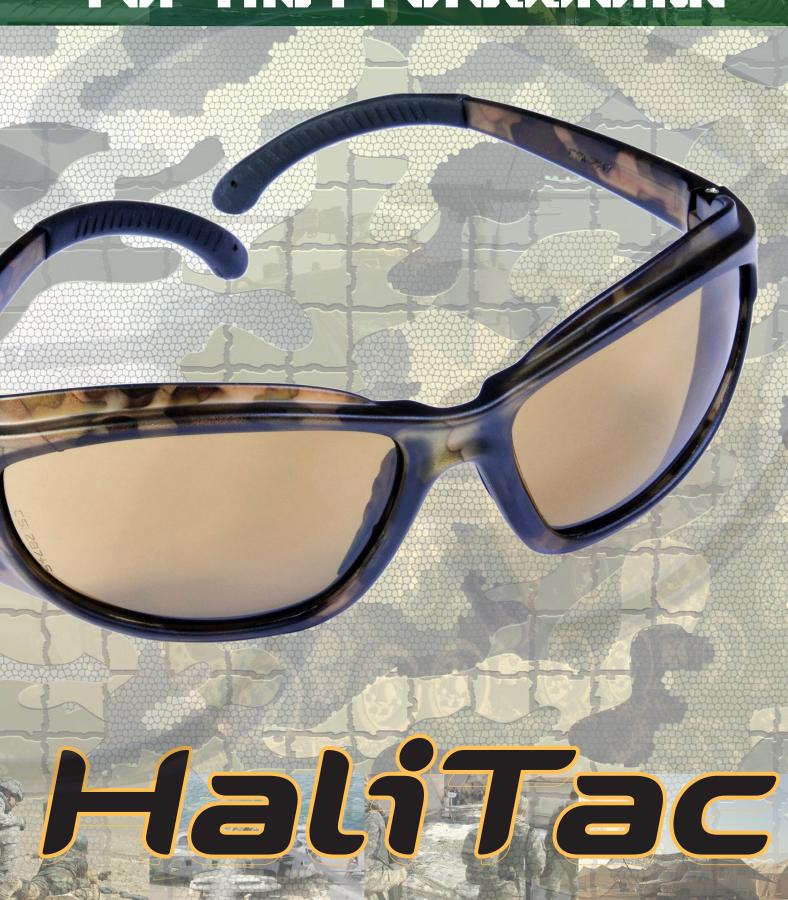

...Protecting Globally, Envisioning the Future...

HaliTac is designed to feel as great as it protects with its high impact polycarbonate lenses and robust frame. HaliTac "EYE ARMOR" proves tough doesn't have to feel tough. This styled eyegear blends the performance durability of retro safety with the comfort of Touch Point softness. A great combination that works for wearers and works for compliance.