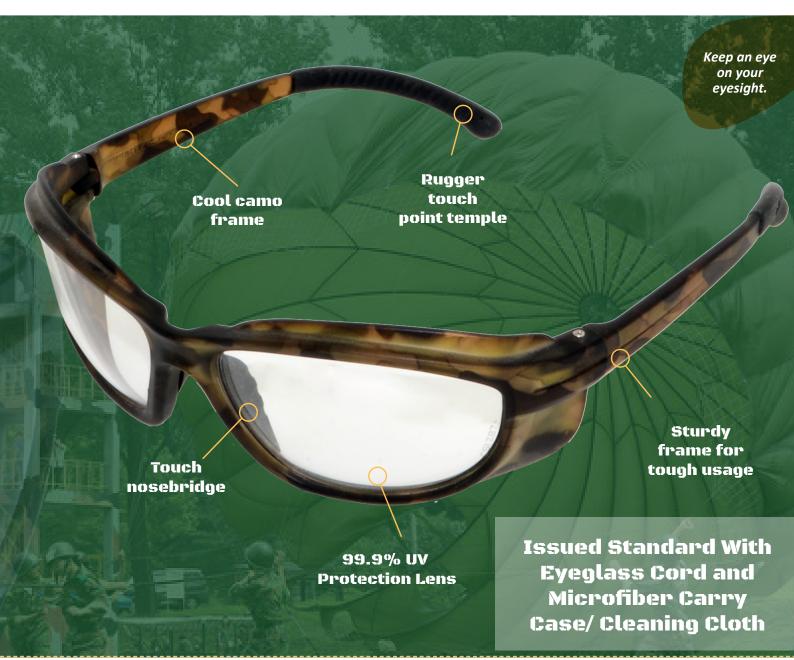

...Protecting Globally, Envisioning the Future...

HaliTac is designed to feel as great as it protects with its high impact polycarbonate lenses and robust frame. HaliTac "EYE ARMOR" proves tough doesn't have to feel tough. This styled eyegear blends the performance durability of retro safety with the comfort of Touch Point softness. A great combination that works for wearers and works for compliance.