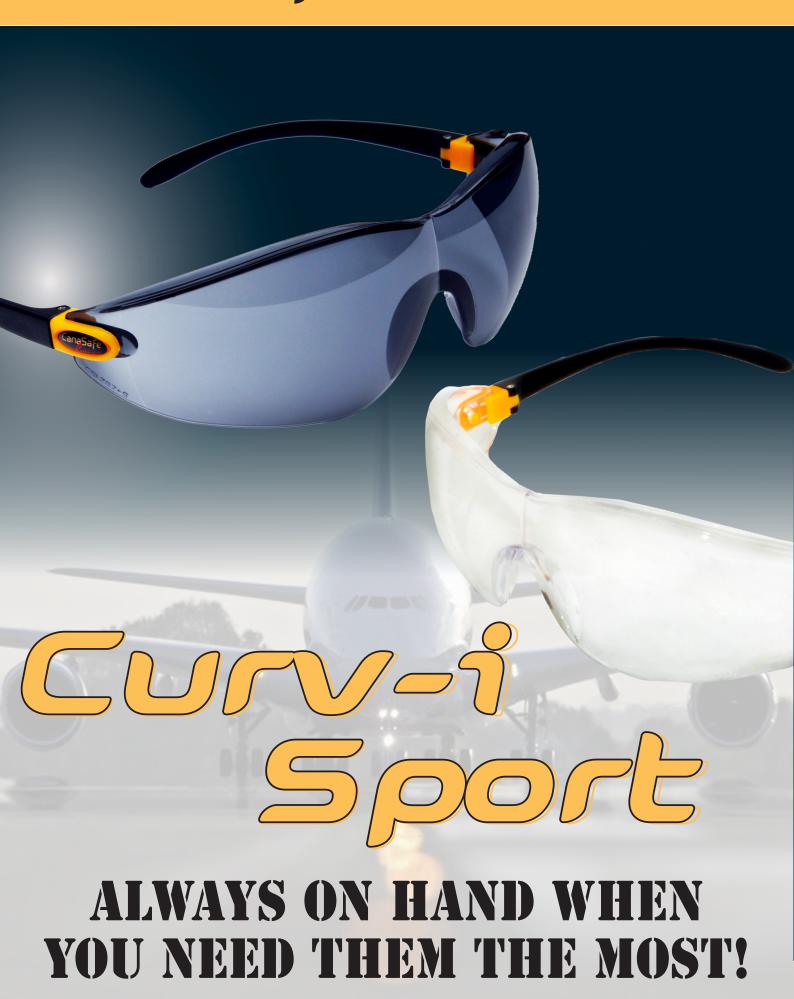

## Your spectacle with the most curvy features!

Curv-i Sport™ Ensuring full orbital coverage with sport styling and appeal - Encouraging users to get the most out of their eyewear. Choose the correct protection to match your needs. Lightweight stylish safety spectacles built for the most demanding of environments. Full Protection - Modern Image.