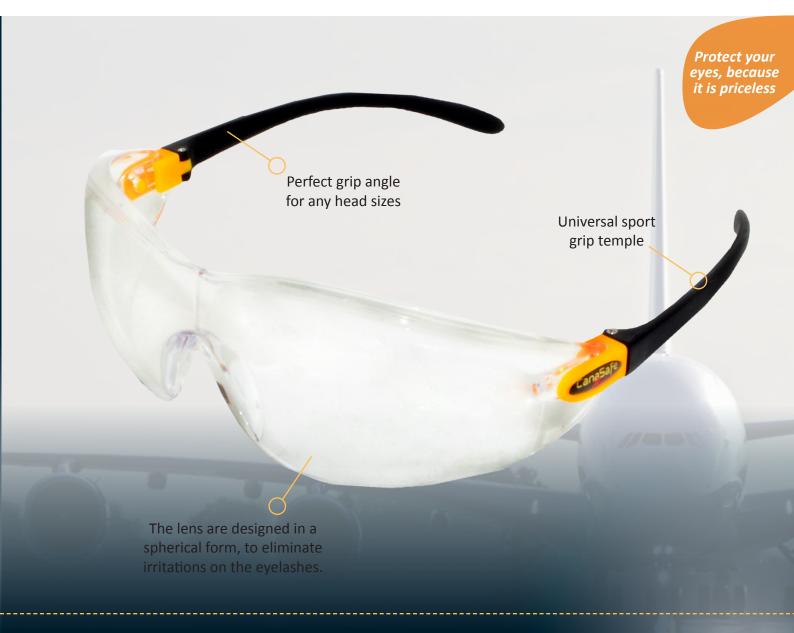

## Your spectacle with the most curvy features!

Curv-i Sport™ Ensuring full orbital coverage with sport styling and appeal - Encouraging users to get the most out of their eyewear. Choose the correct protection to match your needs. Lightweight stylish safety spectacles built for the most demanding of environments. Full Protection - Modern Image.