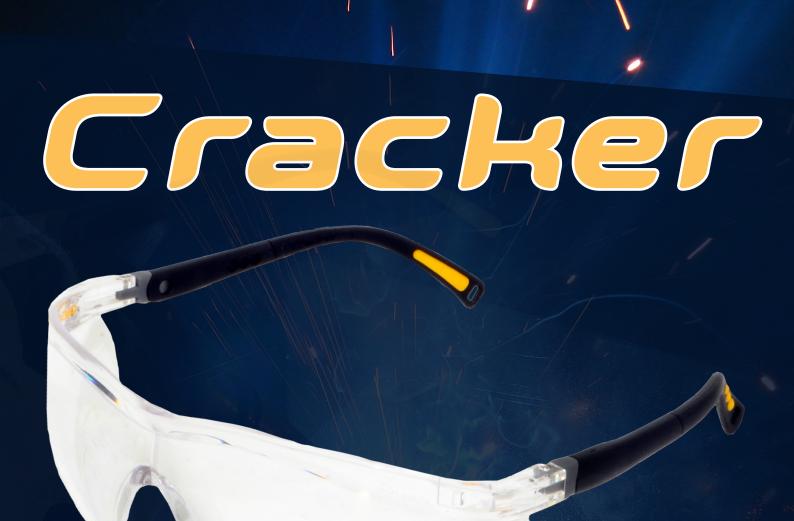

...Protecting Globally, Envisioning the Future...

Cracking the barriers!

Introducing Cracker™energetic style, budget conscious, workers favorite:

Cracker™ offers a sleek and sporty style that's designed for safety and comfort.

It features lightweight construction and soft touch temples. Distinctive cracking noise on the temples are quite unique to be compared to other spectacles. The single wrap-around lens offers lateral and front protection whilst maintaining a snug fit with length and precise pantoscopic adjustment. Rubberized temples for extra comfort. And a 25 inches length of clip-on cord is included as you purchase.