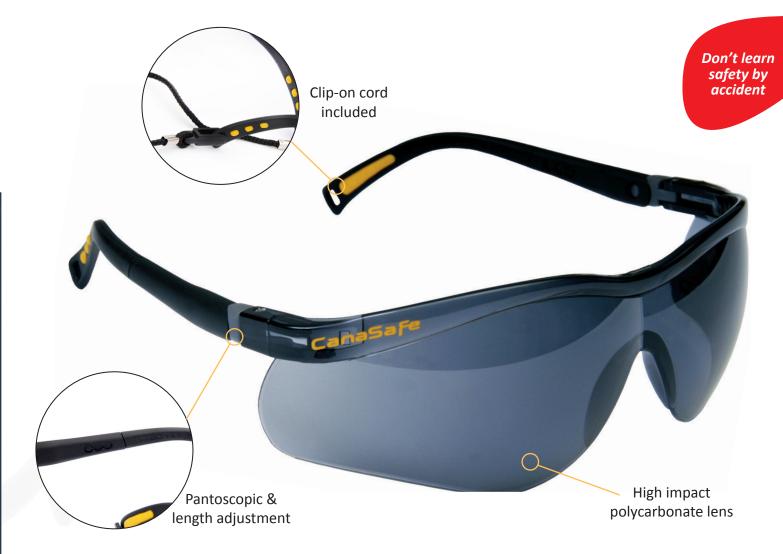

It features lightweight construction and soft touch temples. Distinctive cracking noise on the temples are quite unique to be compared to other spectacles. The single wrap-around lens offers lateral and front protection whilst maintaining a snug fit with length and precise pantoscopic adjustment. Rubberized temples for extra comfort. And a 25 inches length of clip-on cord is included as you purchase.