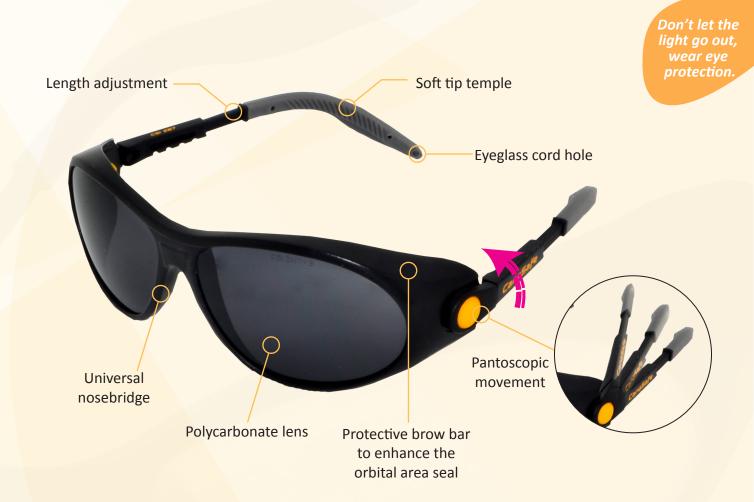

## The LOOK. The PERFORMANCE. The FIT.

Classic, redefines traditional safety eyewear, maintaining a dual lens look with multi-functions on itself. It offers all the flexibility of modern eyewear enfolding a robust frame complying to the latest ANSI standard for universal area usage.

The soft tip rubberized temple is designed to keep the wearer comfortable at all time. Polycarbonate lenses provides excellent toughness that can have a long shelf life, good heat resistance if work is to be done on humid area and a fair chemical resistance for harmful splashes along the work vicinity.